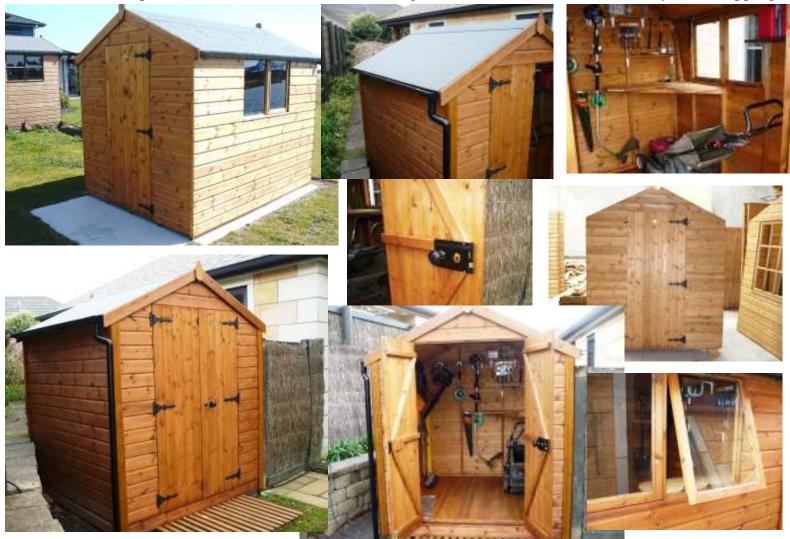

## Model # : Premier Apex Sheds Supplied as a flat packed pre-panalized kitset

## Size

- 1.200 depth x 1.800 wide (Double doors no windows) 2.16 • sq mtrs sq mtrs
  - 1.800 wide x 1.800 long (Double Doors one fixed Window) 3.24
- 1.800 wide x 2.400 long (larger single door two fixed windows) 4.32 sq mtrs

## Specificaton:

- Two Fixed Glass Windows (glass supplied) (optional opening window extra)
- One Ledged Door 1.645 mtr & 1.755 mtr x .725 m Double door 1.770 mtr x 1.030 wide
- Antique Hinges Heavy Traditional Rim Lock (2 off keys)
- Eaves 1.700 mtrs Apex 1885 mtrs & 1945mtrs & 2020 mtrs •
- Exterior Roof Heavy duty Traditional Ceramic chipped Green bitumen asphalt.( no condensation) •
- Interior Roof is Ex 16mm Tongue & Grooved Redwood pre-stained/sealed •
- Scandinavian Natural Redwood Dip treated in Brown inside & out in a Protek Anti-fungicide. •
- Floor with Joists Ex 16mm T&G Redwood (Subframe shed sits on customer care, plan supplied)
- Brass Manufacturers Authenticity Plate.Optional Antique Gutter –Optional opening Sashes
- Manufactured in larger full width & length pre-built panels ,pre-sealed/stained, maintain with an oil based preservative stain, colour can be changed on 2<sup>nd</sup> coat. All Panels sealed by Tank Dipping.